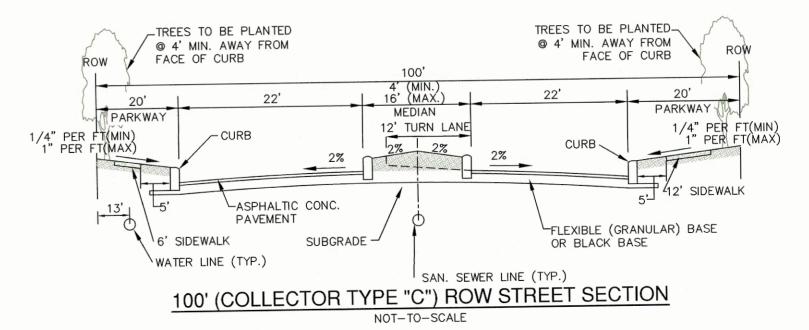

## NOTES:

- 1. PROPERTY IS WITHIN THE EDWARDS AQUIFER CONTRIBUTING ZONE.
- 2. THE PROPERTY IS OUTSIDE THE CITY LIMITS OF SAN ANTONIO.
- 3. PROPERTY IS LOCATED WITHIN THE NORTHSIDE INDEPENDENT SCHOOL
- 4. WATER SERVICE TO BE PROVIDED BY SAN ANTONIO WATER SYSTEM.
- 5. SANITARY SEWER SERVICE TO BE PROVIDED BY PUBLIC IMPROVEMENT
- 6. GAS AND ELECTRIC SERVICES TO BE PROVIDED BY CPS ENERGY.
- 7. TELEPHONE SERVICE TO BE PROVIDED BY AT&T OR CHARTER.
- 8. CABLE T.V. TO BE PROVIDED BY AT&T OR CHARTER.
- SETBACKS IMPOSED ON FUTURE PLATS ARE AT THE DISCRETION OF THE DEVELOPER OR BEXAR COUNTY AND ARE NOT SUBJECT TO ENFORCEMENT BY THE CITY OF SAN ANTONIO.
- 10. PROPERTY CORNERS ARE MONUMENTED WITH CAP OR DISK MARKED "PAPE-DAWSON" UNLESS NOTED OTHERWISE.
- 11. DIMENSIONS SHOWN ARE SURFACE.
- 12. BEARINGS ARE BASED ON THE NORTH AMERICAN DATUM OF 1983 NAD83 (NA2011) EPOCH 2010.00, FROM THE TEXAS COORDINATE SYSTEM ESTABLISHED FOR THE SOUTH CENTRAL ZONE.
- 13. THE PROPOSED SECONDARY ARTERIAL AND COLLECTOR WILL BE PLATTED AND CONSTRUCTED WITH THE ADJACENT UNIT(S) OR AS IDENTIFIED BY THE TRAFFIC IMPACT ANALYSIS WHICH CONTAINS THE AREA OF THE PROPOSED MAJOR ROADS.
- 14. THERE ARE NO CITY OF SAN ANTONIO ZONING DISTRICTS WITHIN THE PROPERTY LIMITS.
- 15. ADDITIONAL SUPPLEMENTAL PLANS SHALL BE SUBMITTED AS ADDITIONAL SEGMENTS OF THE ORIGINAL MASTER PLAN ARE DEVELOPED.
- 16. STREETS WITHIN ANY PROPOSED SUBDIVISION WILL PROVIDE CONNECTIVITY RATIO OF NO LESS THAN 1.20 AS OUTLINED IN THE UDC. SECTION 35-506(E)(1). THE CONNECTIVITY INDEX WILL NOT APPLY TO SUBDIVISIONS WITH LESS THAN 125 SINGLE FAMILY LOTS.
- 17. SIDEWALKS AND BICYCLE FACILITIES ARE REQUIRED ON ALL ARTERIALS AND COLLECTORS PER UDC TABLE 506-3, NOTE 5.
- 18. INTERNAL STREETS WILL MEET STREET INTERSECTION REQUIREMENTS PER UDC SECTION 35-506(F)(1).
- 19. INTERNAL STREETS WILL MEET MAXIMUM STREET LENGTH REQUIREMENTS PER UDC SECTION 35-515(B)(3)(B).
- 20. BLOCKS WILL MEET BLOCK LENGTH REQUIREMENTS PER UDC 35-515(B)(3)(A).
- 21. PLATTED UNITS WILL NOT EXCEED 125 LOTS WITHOUT PROVIDING SECONDARY ACCESS AS OUTLINED IN THE UDC, SECTION 35-506(E)(7).
- 22. STREETS WITHIN ANY PROPOSED SUBDIVISION WILL PROVIDE A CONNECTIVITY RATIO OF NO LESS THAN 1.20 AS OUTLINED IN THE UDC, SECTION 35-506(E)(1). THE CONNECTIVITY INDEX WILL NOT APPLY TO SUBDIVISIONS WITH LESS THAN 125 SINGLE FAMILY LOTS.
- STREETS ARE PUBLIC.