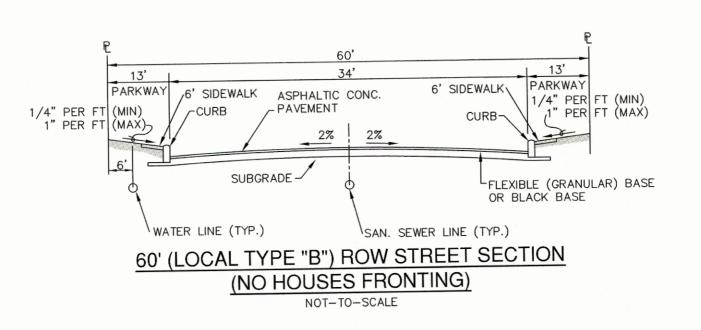

## NOTES:

- 1. PROPERTY IS WITHIN THE EDWARDS AQUIFER CONTRIBUTING ZONE.
- 2. THE PROPERTY IS OUTSIDE THE CITY LIMITS OF SAN ANTONIO.
- 3. PROPERTY IS LOCATED WITHIN THE NORTHSIDE INDEPENDENT SCHOOL
- 4. WATER SERVICE TO BE PROVIDED BY SAN ANTONIO WATER SYSTEM.
- 5. SANITARY SEWER SERVICE TO BE PROVIDED BY PUBLIC IMPROVEMENT
- 6. GAS AND ELECTRIC SERVICES TO BE PROVIDED BY CPS ENERGY.
- 7. TELEPHONE SERVICE TO BE PROVIDED BY AT&T OR CHARTER.
- 8. CABLE T.V. TO BE PROVIDED BY AT&T OR CHARTER.
- SETBACKS IMPOSED ON FUTURE PLATS ARE AT THE DISCRETION OF THE DEVELOPER OR BEXAR COUNTY AND ARE NOT SUBJECT TO ENFORCEMENT BY THE CITY OF SAN ANTONIO.
- 10. PROPERTY CORNERS ARE MONUMENTED WITH CAP OR DISK MARKED "PAPE-DAWSON" UNLESS NOTED OTHERWISE.
- 11. DIMENSIONS SHOWN ARE SURFACE.
- 12. BEARINGS ARE BASED ON THE NORTH AMERICAN DATUM OF 1983 NAD83 (NA2011) EPOCH 2010.00, FROM THE TEXAS COORDINATE SYSTEM ESTABLISHED FOR THE SOUTH CENTRAL ZONE.
- 13. THE PROPOSED SECONDARY ARTERIAL AND COLLECTOR WILL BE PLATTED AND CONSTRUCTED WITH THE ADJACENT UNIT(S) OR AS IDENTIFIED BY THE TRAFFIC IMPACT ANALYSIS WHICH CONTAINS THE AREA OF THE PROPOSED MAJOR ROADS.
- 14. THERE ARE NO CITY OF SAN ANTONIO ZONING DISTRICTS WITHIN THE PROPERTY LIMITS.
- 15. ADDITIONAL SUPPLEMENTAL PLANS SHALL BE SUBMITTED AS ADDITIONAL SEGMENTS OF THE ORIGINAL MASTER PLAN ARE DEVELOPED.
- 16. STREETS WITHIN ANY PROPOSED SUBDIVISION WILL PROVIDE CONNECTIVITY RATIO OF NO LESS THAN 1.20 AS OUTLINED IN THE UDC. SECTION 35-506(E)(1). THE CONNECTIVITY INDEX WILL NOT APPLY TO SUBDIVISIONS WITH LESS THAN 125 SINGLE FAMILY LOTS.
- 17. SIDEWALKS AND BICYCLE FACILITIES ARE REQUIRED ON ALL ARTERIALS AND COLLECTORS PER UDC TABLE 506-3, NOTE 5.
- 18. INTERNAL STREETS WILL MEET STREET INTERSECTION REQUIREMENTS PER UDC SECTION 35-506(F)(1).
- 19. INTERNAL STREETS WILL MEET MAXIMUM STREET LENGTH REQUIREMENTS PER UDC SECTION 35-515(B)(3)(B).
- 20. BLOCKS WILL MEET BLOCK LENGTH REQUIREMENTS PER UDC 35-515(B)(3)(A).
- 21. PLATTED UNITS WILL NOT EXCEED 125 LOTS WITHOUT PROVIDING SECONDARY ACCESS AS OUTLINED IN THE UDC, SECTION 35-506(E)(7).
- 22. STREETS WITHIN ANY PROPOSED SUBDIVISION WILL PROVIDE A CONNECTIVITY RATIO OF NO LESS THAN 1.20 AS OUTLINED IN THE UDC, SECTION 35-506(E)(1). THE CONNECTIVITY INDEX WILL NOT APPLY TO SUBDIVISIONS WITH LESS THAN 125 SINGLE FAMILY LOTS.
- STREETS ARE PUBLIC.