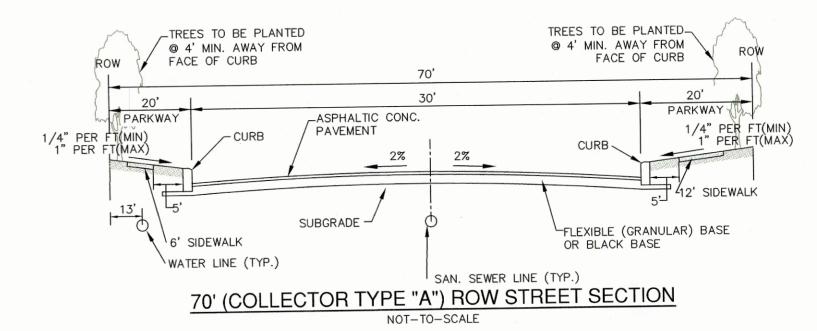

## NOTES:

- 1. PROPERTY IS WITHIN THE EDWARDS AQUIFER CONTRIBUTING ZONE.
- 2. THE PROPERTY IS OUTSIDE THE CITY LIMITS OF SAN ANTONIO.
- 3. PROPERTY IS LOCATED WITHIN THE NORTHSIDE INDEPENDENT SCHOOL
- 4. WATER SERVICE TO BE PROVIDED BY SAN ANTONIO WATER SYSTEM.
- 5. SANITARY SEWER SERVICE TO BE PROVIDED BY PUBLIC IMPROVEMENT
- 6. GAS AND ELECTRIC SERVICES TO BE PROVIDED BY CPS ENERGY.
- 7. TELEPHONE SERVICE TO BE PROVIDED BY AT&T OR CHARTER.
- 8. CABLE T.V. TO BE PROVIDED BY AT&T OR CHARTER.
- SETBACKS IMPOSED ON FUTURE PLATS ARE AT THE DISCRETION OF THE DEVELOPER OR BEXAR COUNTY AND ARE NOT SUBJECT TO ENFORCEMENT BY THE CITY OF SAN ANTONIO.
- 10. PROPERTY CORNERS ARE MONUMENTED WITH CAP OR DISK MARKED "PAPE-DAWSON" UNLESS NOTED OTHERWISE.
- 11. DIMENSIONS SHOWN ARE SURFACE.
- 12. BEARINGS ARE BASED ON THE NORTH AMERICAN DATUM OF 1983 NAD83 (NA2011) EPOCH 2010.00, FROM THE TEXAS COORDINATE SYSTEM ESTABLISHED FOR THE SOUTH CENTRAL ZONE.
- 13. THE PROPOSED SECONDARY ARTERIAL AND COLLECTOR WILL BE PLATTED AND CONSTRUCTED WITH THE ADJACENT UNIT(S) OR AS IDENTIFIED BY THE TRAFFIC IMPACT ANALYSIS WHICH CONTAINS THE AREA OF THE PROPOSED MAJOR ROADS.
- 14. THERE ARE NO CITY OF SAN ANTONIO ZONING DISTRICTS WITHIN THE PROPERTY LIMITS.
- 15. ADDITIONAL SUPPLEMENTAL PLANS SHALL BE SUBMITTED AS ADDITIONAL SEGMENTS OF THE ORIGINAL MASTER PLAN ARE DEVELOPED.
- 16. STREETS WITHIN ANY PROPOSED SUBDIVISION WILL PROVIDE CONNECTIVITY RATIO OF NO LESS THAN 1.20 AS OUTLINED IN THE UDC. SECTION 35-506(E)(1). THE CONNECTIVITY INDEX WILL NOT APPLY TO SUBDIVISIONS WITH LESS THAN 125 SINGLE FAMILY LOTS.
- 17. SIDEWALKS AND BICYCLE FACILITIES ARE REQUIRED ON ALL ARTERIALS AND COLLECTORS PER UDC TABLE 506-3, NOTE 5.
- 18. INTERNAL STREETS WILL MEET STREET INTERSECTION REQUIREMENTS PER UDC SECTION 35-506(F)(1).
- 19. INTERNAL STREETS WILL MEET MAXIMUM STREET LENGTH REQUIREMENTS PER UDC SECTION 35-515(B)(3)(B).
- 20. BLOCKS WILL MEET BLOCK LENGTH REQUIREMENTS PER UDC 35-515(B)(3)(A).
- 21. PLATTED UNITS WILL NOT EXCEED 125 LOTS WITHOUT PROVIDING SECONDARY ACCESS AS OUTLINED IN THE UDC, SECTION 35-506(E)(7).
- 22. STREETS WITHIN ANY PROPOSED SUBDIVISION WILL PROVIDE A CONNECTIVITY RATIO OF NO LESS THAN 1.20 AS OUTLINED IN THE UDC, SECTION 35-506(E)(1). THE CONNECTIVITY INDEX WILL NOT APPLY TO SUBDIVISIONS WITH LESS THAN 125 SINGLE FAMILY LOTS.
- STREETS ARE PUBLIC.