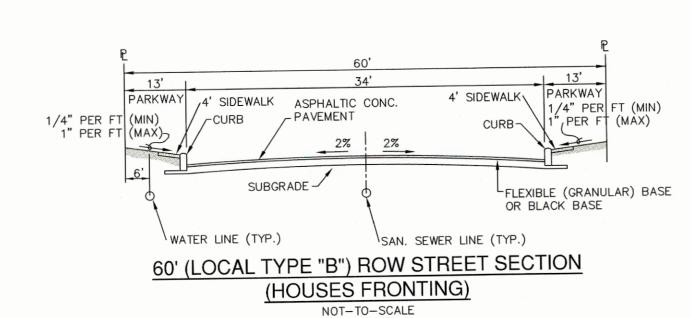

## NOTES:

- 1. PROPERTY IS WITHIN THE EDWARDS AQUIFER CONTRIBUTING ZONE.
- 2. THE PROPERTY IS OUTSIDE THE CITY LIMITS OF SAN ANTONIO.
- 3. PROPERTY IS LOCATED WITHIN THE NORTHSIDE INDEPENDENT SCHOOL
- 4. WATER SERVICE TO BE PROVIDED BY SAN ANTONIO WATER SYSTEM.
- 5. SANITARY SEWER SERVICE TO BE PROVIDED BY PUBLIC IMPROVEMENT
- 6. GAS AND ELECTRIC SERVICES TO BE PROVIDED BY CPS ENERGY.
- 7. TELEPHONE SERVICE TO BE PROVIDED BY AT&T OR CHARTER.
- 8. CABLE T.V. TO BE PROVIDED BY AT&T OR CHARTER.
- SETBACKS IMPOSED ON FUTURE PLATS ARE AT THE DISCRETION OF THE DEVELOPER OR BEXAR COUNTY AND ARE NOT SUBJECT TO ENFORCEMENT BY THE CITY OF SAN ANTONIO.
- 10. PROPERTY CORNERS ARE MONUMENTED WITH CAP OR DISK MARKED "PAPE-DAWSON" UNLESS NOTED OTHERWISE.
- 11. DIMENSIONS SHOWN ARE SURFACE.
- 12. BEARINGS ARE BASED ON THE NORTH AMERICAN DATUM OF 1983 NAD83 (NA2011) EPOCH 2010.00, FROM THE TEXAS COORDINATE SYSTEM ESTABLISHED FOR THE SOUTH CENTRAL ZONE.
- 13. THE PROPOSED SECONDARY ARTERIAL AND COLLECTOR WILL BE PLATTED AND CONSTRUCTED WITH THE ADJACENT UNIT(S) OR AS IDENTIFIED BY THE TRAFFIC IMPACT ANALYSIS WHICH CONTAINS THE AREA OF THE PROPOSED MAJOR ROADS.
- 14. THERE ARE NO CITY OF SAN ANTONIO ZONING DISTRICTS WITHIN THE PROPERTY LIMITS.
- 15. ADDITIONAL SUPPLEMENTAL PLANS SHALL BE SUBMITTED AS ADDITIONAL SEGMENTS OF THE ORIGINAL MASTER PLAN ARE DEVELOPED.
- 16. STREETS WITHIN ANY PROPOSED SUBDIVISION WILL PROVIDE CONNECTIVITY RATIO OF NO LESS THAN 1.20 AS OUTLINED IN THE UDC. SECTION 35-506(E)(1). THE CONNECTIVITY INDEX WILL NOT APPLY TO SUBDIVISIONS WITH LESS THAN 125 SINGLE FAMILY LOTS.
- 17. SIDEWALKS AND BICYCLE FACILITIES ARE REQUIRED ON ALL ARTERIALS AND COLLECTORS PER UDC TABLE 506-3, NOTE 5.
- 18. INTERNAL STREETS WILL MEET STREET INTERSECTION REQUIREMENTS PER UDC SECTION 35-506(F)(1).
- 19. INTERNAL STREETS WILL MEET MAXIMUM STREET LENGTH REQUIREMENTS PER UDC SECTION 35-515(B)(3)(B).
- 20. BLOCKS WILL MEET BLOCK LENGTH REQUIREMENTS PER UDC 35-515(B)(3)(A).
- 21. PLATTED UNITS WILL NOT EXCEED 125 LOTS WITHOUT PROVIDING SECONDARY ACCESS AS OUTLINED IN THE UDC, SECTION 35-506(E)(7).
- 22. STREETS WITHIN ANY PROPOSED SUBDIVISION WILL PROVIDE A CONNECTIVITY RATIO OF NO LESS THAN 1.20 AS OUTLINED IN THE UDC, SECTION 35-506(E)(1). THE CONNECTIVITY INDEX WILL NOT APPLY TO SUBDIVISIONS WITH LESS THAN 125 SINGLE FAMILY LOTS.
- STREETS ARE PUBLIC.