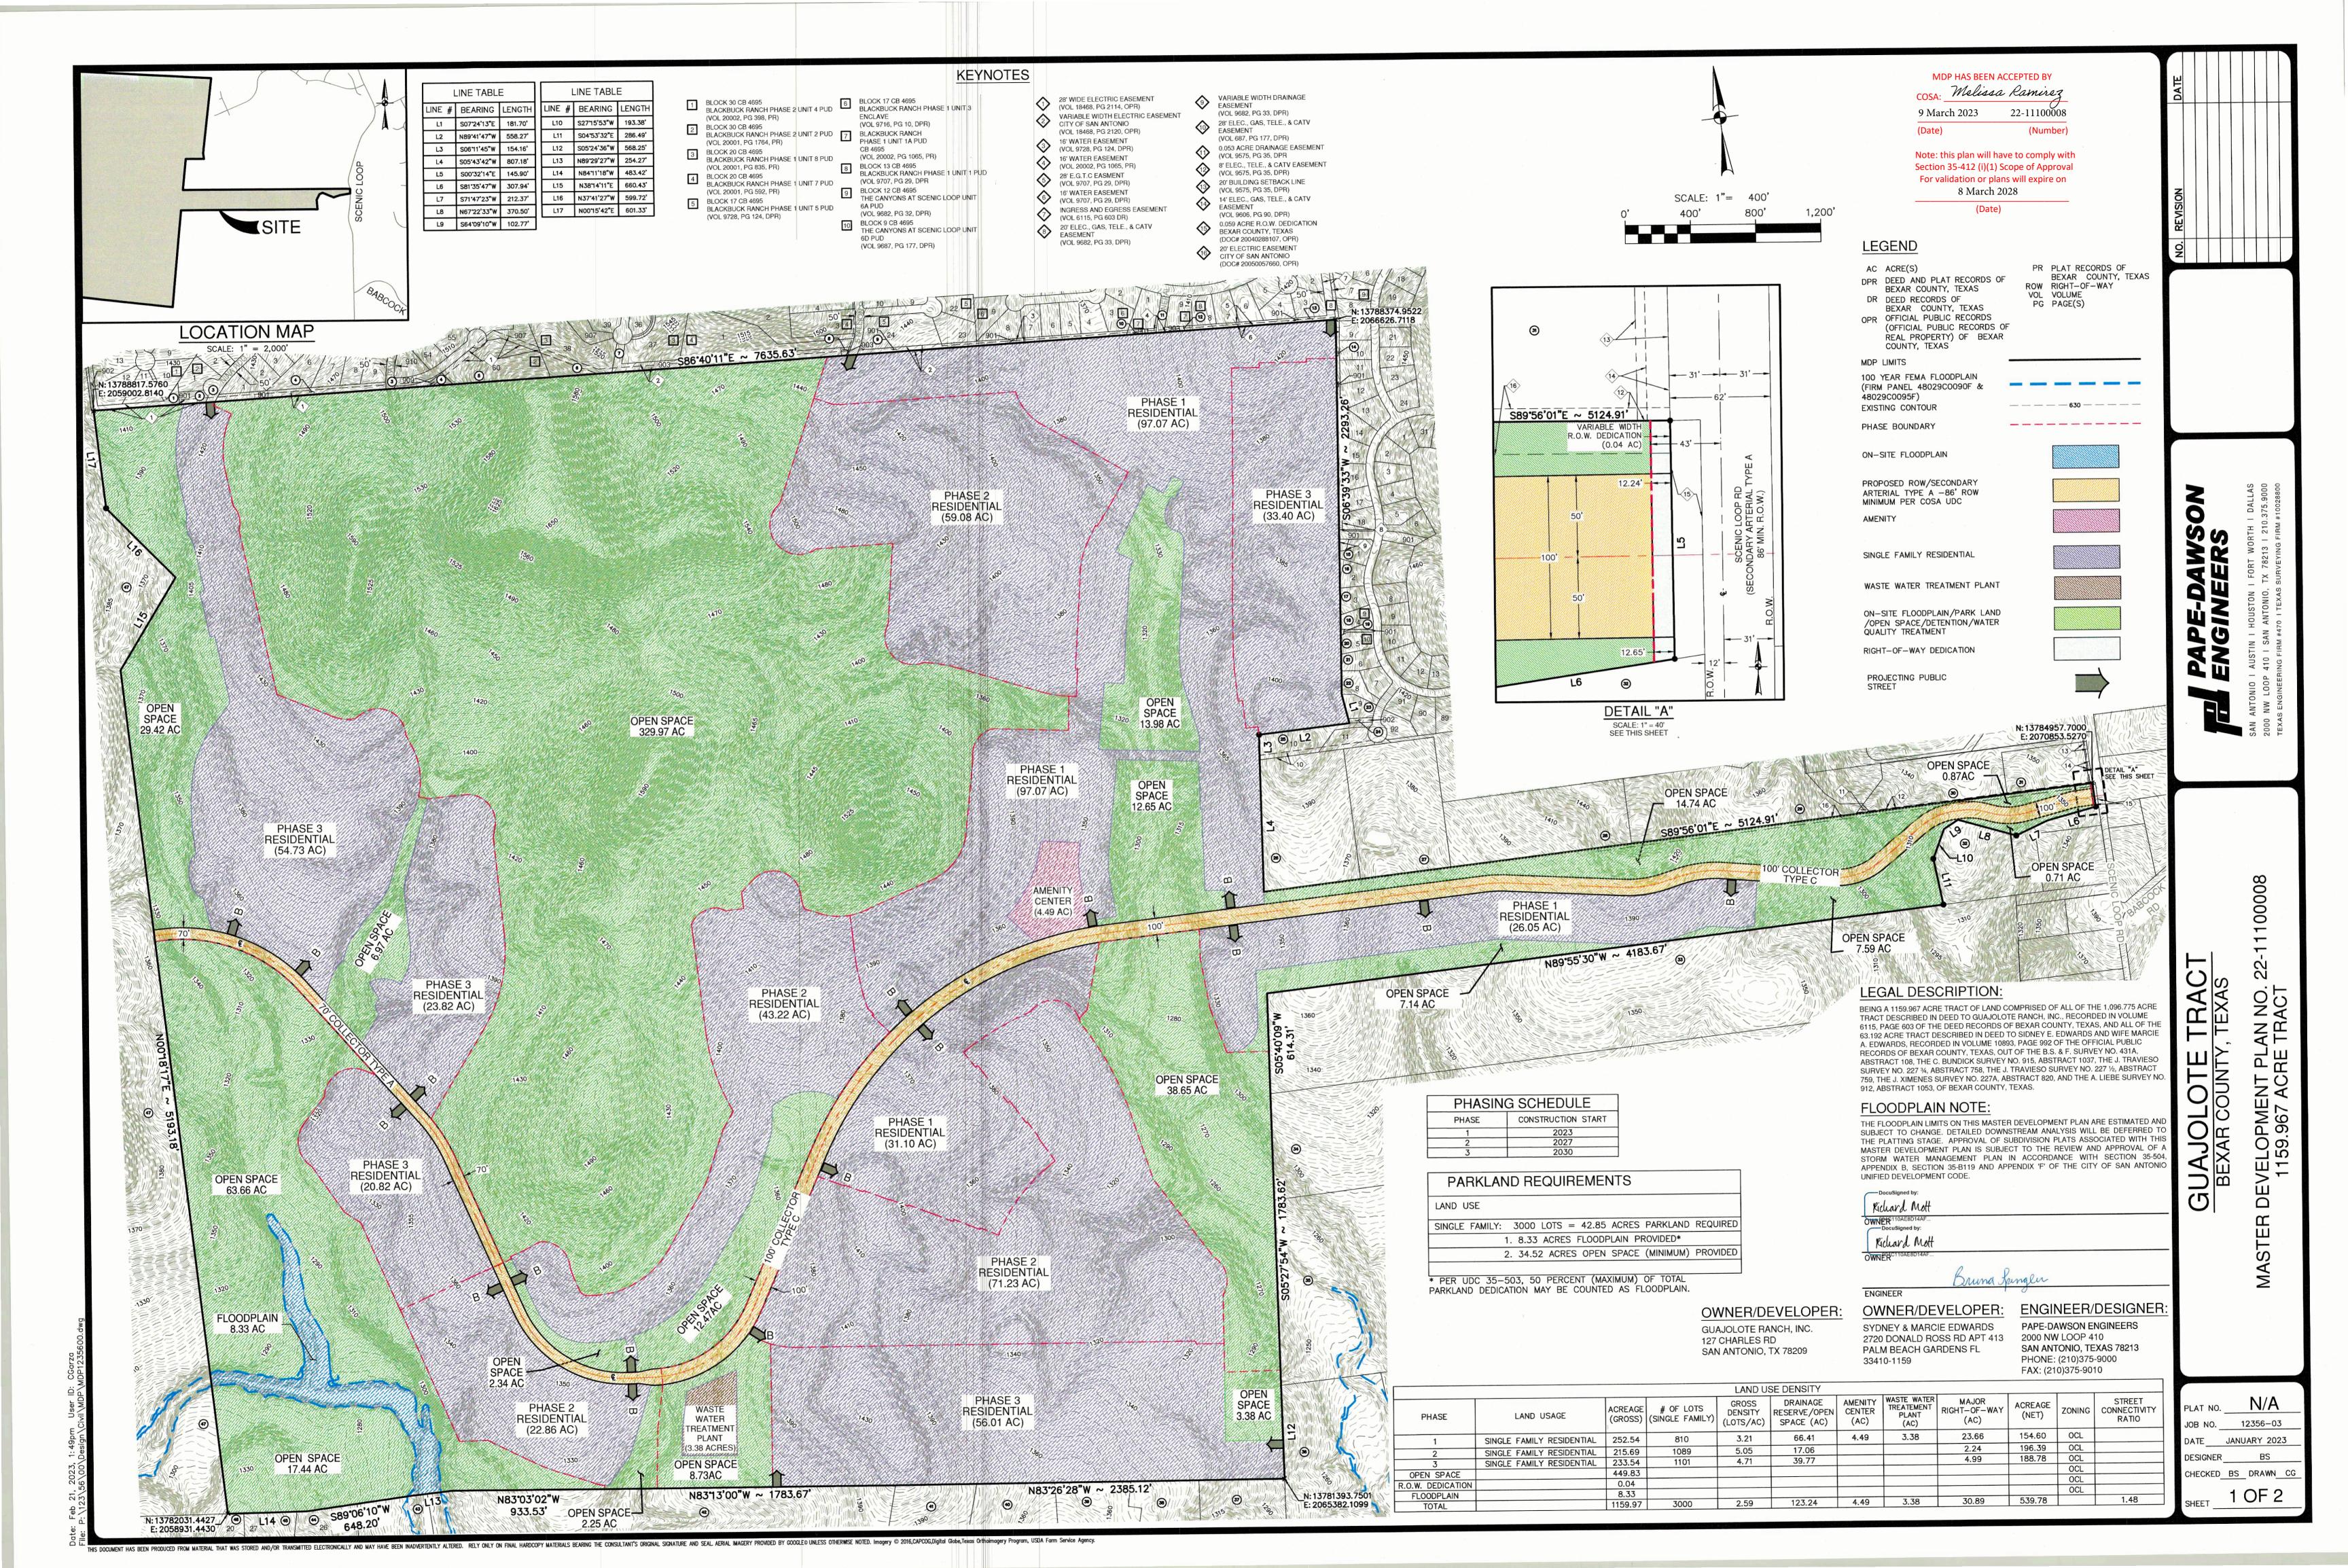

## NOTES:

- 1. PROPERTY IS WITHIN THE EDWARDS AQUIFER CONTRIBUTING ZONE.
- 2. THE PROPERTY IS OUTSIDE THE CITY LIMITS OF SAN ANTONIO.
- 3. PROPERTY IS LOCATED WITHIN THE NORTHSIDE INDEPENDENT SCHOOL
- 4. WATER SERVICE TO BE PROVIDED BY SAN ANTONIO WATER SYSTEM.
- 5. SANITARY SEWER SERVICE TO BE PROVIDED BY PUBLIC IMPROVEMENT
- 6. GAS AND ELECTRIC SERVICES TO BE PROVIDED BY CPS ENERGY.
- 7. TELEPHONE SERVICE TO BE PROVIDED BY AT&T OR CHARTER.
- 8. CABLE T.V. TO BE PROVIDED BY AT&T OR CHARTER.
- SETBACKS IMPOSED ON FUTURE PLATS ARE AT THE DISCRETION OF THE DEVELOPER OR BEXAR COUNTY AND ARE NOT SUBJECT TO ENFORCEMENT BY THE CITY OF SAN ANTONIO.
- 10. PROPERTY CORNERS ARE MONUMENTED WITH CAP OR DISK MARKED "PAPE-DAWSON" UNLESS NOTED OTHERWISE.
- 11. DIMENSIONS SHOWN ARE SURFACE.
- 12. BEARINGS ARE BASED ON THE NORTH AMERICAN DATUM OF 1983 NAD83 (NA2011) EPOCH 2010.00, FROM THE TEXAS COORDINATE SYSTEM ESTABLISHED FOR THE SOUTH CENTRAL ZONE.
- 13. THE PROPOSED SECONDARY ARTERIAL AND COLLECTOR WILL BE PLATTED AND CONSTRUCTED WITH THE ADJACENT UNIT(S) OR AS IDENTIFIED BY THE TRAFFIC IMPACT ANALYSIS WHICH CONTAINS THE AREA OF THE PROPOSED MAJOR ROADS.
- 14. THERE ARE NO CITY OF SAN ANTONIO ZONING DISTRICTS WITHIN THE PROPERTY LIMITS.
- 15. ADDITIONAL SUPPLEMENTAL PLANS SHALL BE SUBMITTED AS ADDITIONAL SEGMENTS OF THE ORIGINAL MASTER PLAN ARE DEVELOPED.
- 16. STREETS WITHIN ANY PROPOSED SUBDIVISION WILL PROVIDE CONNECTIVITY RATIO OF NO LESS THAN 1.20 AS OUTLINED IN THE UDC. SECTION 35-506(E)(1). THE CONNECTIVITY INDEX WILL NOT APPLY TO SUBDIVISIONS WITH LESS THAN 125 SINGLE FAMILY LOTS.
- 17. SIDEWALKS AND BICYCLE FACILITIES ARE REQUIRED ON ALL ARTERIALS AND COLLECTORS PER UDC TABLE 506-3, NOTE 5.
- 18. INTERNAL STREETS WILL MEET STREET INTERSECTION REQUIREMENTS PER UDC SECTION 35-506(F)(1).
- 19. INTERNAL STREETS WILL MEET MAXIMUM STREET LENGTH REQUIREMENTS PER UDC SECTION 35-515(B)(3)(B).
- 20. BLOCKS WILL MEET BLOCK LENGTH REQUIREMENTS PER UDC 35-515(B)(3)(A).
- 21. PLATTED UNITS WILL NOT EXCEED 125 LOTS WITHOUT PROVIDING SECONDARY ACCESS AS OUTLINED IN THE UDC, SECTION 35-506(E)(7).
- 22. STREETS WITHIN ANY PROPOSED SUBDIVISION WILL PROVIDE A CONNECTIVITY RATIO OF NO LESS THAN 1.20 AS OUTLINED IN THE UDC, SECTION 35-506(E)(1). THE CONNECTIVITY INDEX WILL NOT APPLY TO SUBDIVISIONS WITH LESS THAN 125 SINGLE FAMILY LOTS.
- STREETS ARE PUBLIC.

MDP HAS BEEN ACCEPTED BY

COSA: Welissa Raminez

9 March 2023 22-11100008

(Date) (Number)

Note: this plan will have to comply with Section 35-412 (i)(1) Scope of Approval For validation or plans will expire on 8 March 2028

(Date)

PE-DAWSON
SINEERS
HOUSTON I FORT WORTH I DALLAS
N ANTONIO, TX 78213 I 210.375.9000

SAN ANTONIO 2000 NW LOO

GUAJOLOTE TRACT
BEXAR COUNTY, TEXAS
DEVELOPMENT PLAN NO. 22-11-1159.87 ACRE TRACT

PLAT NO. N/A

JOB NO. 12356-03

DATE JANUARY 2023

DESIGNER BS

CHECKED BS DRAWN CG

SHEET 2 OF 2

Date: Feb 21, 2023, 1:49pm User ID: CGarza