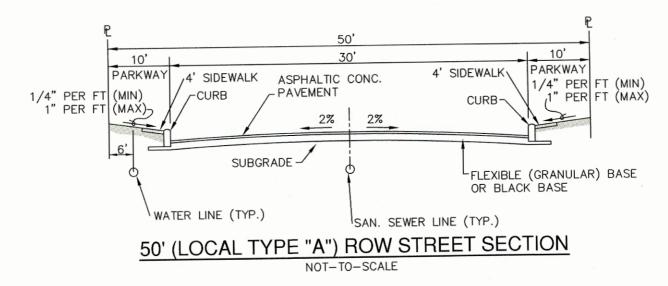

## NOTES:

- 1. PROPERTY IS WITHIN THE EDWARDS AQUIFER CONTRIBUTING ZONE.
- 2. THE PROPERTY IS OUTSIDE THE CITY LIMITS OF SAN ANTONIO.
- 3. PROPERTY IS LOCATED WITHIN THE NORTHSIDE INDEPENDENT SCHOOL
- 4. WATER SERVICE TO BE PROVIDED BY SAN ANTONIO WATER SYSTEM.
- 5. SANITARY SEWER SERVICE TO BE PROVIDED BY PUBLIC IMPROVEMENT
- 6. GAS AND ELECTRIC SERVICES TO BE PROVIDED BY CPS ENERGY.
- 7. TELEPHONE SERVICE TO BE PROVIDED BY AT&T OR CHARTER.
- 8. CABLE T.V. TO BE PROVIDED BY AT&T OR CHARTER.
- SETBACKS IMPOSED ON FUTURE PLATS ARE AT THE DISCRETION OF THE DEVELOPER OR BEXAR COUNTY AND ARE NOT SUBJECT TO ENFORCEMENT BY THE CITY OF SAN ANTONIO.
- 10. PROPERTY CORNERS ARE MONUMENTED WITH CAP OR DISK MARKED "PAPE-DAWSON" UNLESS NOTED OTHERWISE.
- 11. DIMENSIONS SHOWN ARE SURFACE.
- 12. BEARINGS ARE BASED ON THE NORTH AMERICAN DATUM OF 1983 NAD83 (NA2011) EPOCH 2010.00, FROM THE TEXAS COORDINATE SYSTEM ESTABLISHED FOR THE SOUTH CENTRAL ZONE.
- 13. THE PROPOSED SECONDARY ARTERIAL AND COLLECTOR WILL BE PLATTED AND CONSTRUCTED WITH THE ADJACENT UNIT(S) OR AS IDENTIFIED BY THE TRAFFIC IMPACT ANALYSIS WHICH CONTAINS THE AREA OF THE PROPOSED MAJOR ROADS.
- 14. THERE ARE NO CITY OF SAN ANTONIO ZONING DISTRICTS WITHIN THE PROPERTY LIMITS.
- 15. ADDITIONAL SUPPLEMENTAL PLANS SHALL BE SUBMITTED AS ADDITIONAL SEGMENTS OF THE ORIGINAL MASTER PLAN ARE DEVELOPED.
- 16. STREETS WITHIN ANY PROPOSED SUBDIVISION WILL PROVIDE CONNECTIVITY RATIO OF NO LESS THAN 1.20 AS OUTLINED IN THE UDC. SECTION 35-506(E)(1). THE CONNECTIVITY INDEX WILL NOT APPLY TO SUBDIVISIONS WITH LESS THAN 125 SINGLE FAMILY LOTS.
- 17. SIDEWALKS AND BICYCLE FACILITIES ARE REQUIRED ON ALL ARTERIALS AND COLLECTORS PER UDC TABLE 506-3, NOTE 5.
- 18. INTERNAL STREETS WILL MEET STREET INTERSECTION REQUIREMENTS PER UDC SECTION 35-506(F)(1).
- 19. INTERNAL STREETS WILL MEET MAXIMUM STREET LENGTH REQUIREMENTS PER UDC SECTION 35-515(B)(3)(B).
- 20. BLOCKS WILL MEET BLOCK LENGTH REQUIREMENTS PER UDC 35-515(B)(3)(A).
- 21. PLATTED UNITS WILL NOT EXCEED 125 LOTS WITHOUT PROVIDING SECONDARY ACCESS AS OUTLINED IN THE UDC, SECTION 35-506(E)(7).
- 22. STREETS WITHIN ANY PROPOSED SUBDIVISION WILL PROVIDE A CONNECTIVITY RATIO OF NO LESS THAN 1.20 AS OUTLINED IN THE UDC, SECTION 35-506(E)(1). THE CONNECTIVITY INDEX WILL NOT APPLY TO SUBDIVISIONS WITH LESS THAN 125 SINGLE FAMILY LOTS.
- STREETS ARE PUBLIC.